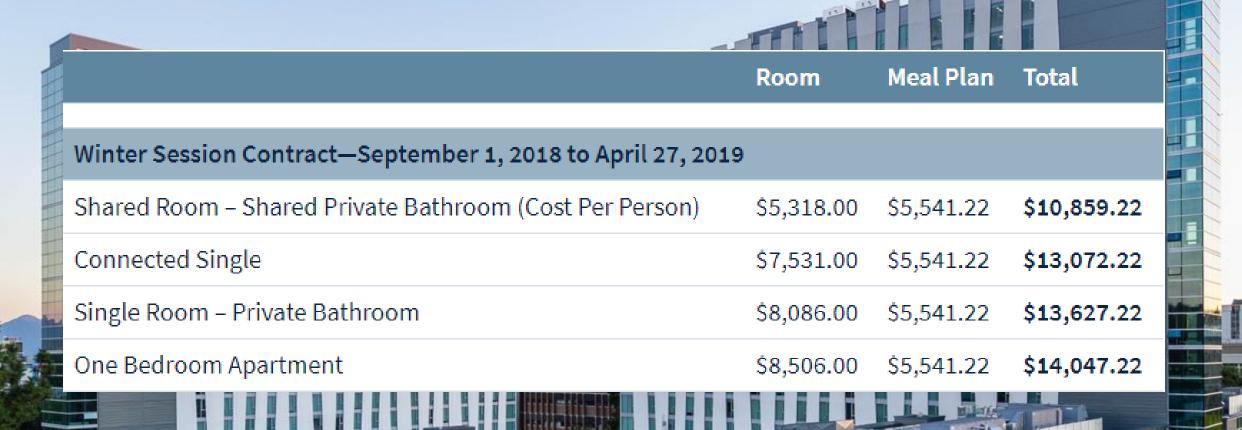

|                | Å5.544.00  | 40.045.00   |  |  |  |
| Compact Shared Room (Per Person)               | \$3,704.00     | \$5,541.22 | \$9,245.22  |  |  |  |
| Shared Room (Per Person)                       | \$5,318.00     | \$5,541.22 | \$10,859.22 |  |  |  |
| Single Room                                    | \$6,276.00     | \$5,541.22 | \$11,817.22 |  |  |  |
| Large Single Room                              | \$6,734.00     | \$5,541.22 | \$12,275.22 |  |  |  |
| Single Room (ċəsna?əm House)                   | \$6,854.00     | \$5,541.22 | \$12,395.22 |  |  |  |
| Connected Single Room                          | \$6,978.00     | \$5,541.22 | \$12,519.22 |  |  |  |
| Single Room – Private Bathroom                 | \$7,534.00     | \$5,541.22 | \$13,075.22 |  |  |  |

# Totem Park



## Orchard Commons

### Housing – Off Campus

- One-bedroom: ~\$1500 \$3500
- Two-bedroom: at least \$2800
- Groceries per month: ~\$200
- Groceries per year: ~\$2400
- Furniture: ~\$500
- Moving Cost: ~\$150



| Yearly Cost        | Living At Home  | Living On-Campus                    | Living Off-Campus |
|--------------------|-----------------|-------------------------------------|-------------------|
| Tuition            | \$5,294         | \$5,294                             | \$5,294           |
| Books and Supplies | <b>\$1,</b> 400 | <b>\$1,</b> 400                     | \$1,400           |
| Student Fees       | <b>\$1,815</b>  | <b>\$1,815</b>                      | <b>\$1,815</b>    |
| Transportation     | \$492           | \$0.00                              | \$492