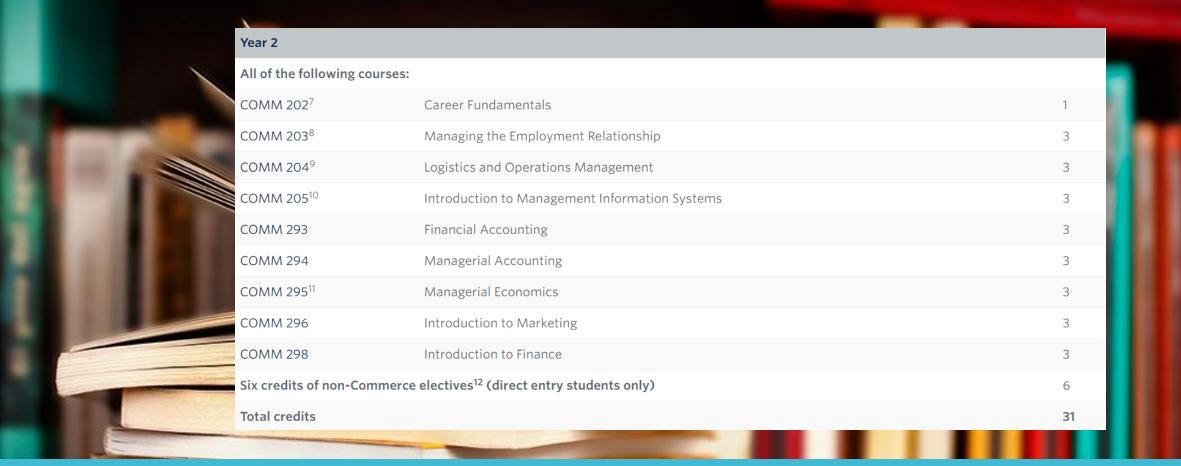

### **Tuition**

- First Year Course Load : \$5, 294.00 (30 Credits/10 Courses)
- · Per credit amount:
  - Year 1: \$176.45
  - Years 2 to 4: \$261.45
- Student Fees: \$1,815.00
- \*If you're taking 8 courses/year (24 credits) = 5 years for degree completion\*



## Courses



# Courses

### **Books & Supplies**

Books and supplies: \$1400

Books: ~ \$800

Books2Go

Amazon

Thrift books

**UBC** Bookstore

iClicker

Laptop:

MacBook Air - \$1,100

Others: at least \$300-400



#### Transporation

Transit



- ➤ Take 319 to Scott road Station
- ➤ Take the Expo Line (to Waterfront)

  and get off at Commercial Broadway
- ➤ Turn right onto E Broadway
- ➤ Take 99 B-line
- ➤ Get off at the last stop- UBC

Head west on University Blvd W toward
Wesbrook Mall

Slight right onto University Blvd

Turn left to stay on University Blvd

Turn right onto Main Mall

Destination will be on the left

UBC Sauder School of Business 2053 Main Mall, Vancouver, BC V6T 1Z2

### Transportation: U-pass

- \$41/month, \$140/10 months, \$492/12 months
- Part of your student fees
- Steps