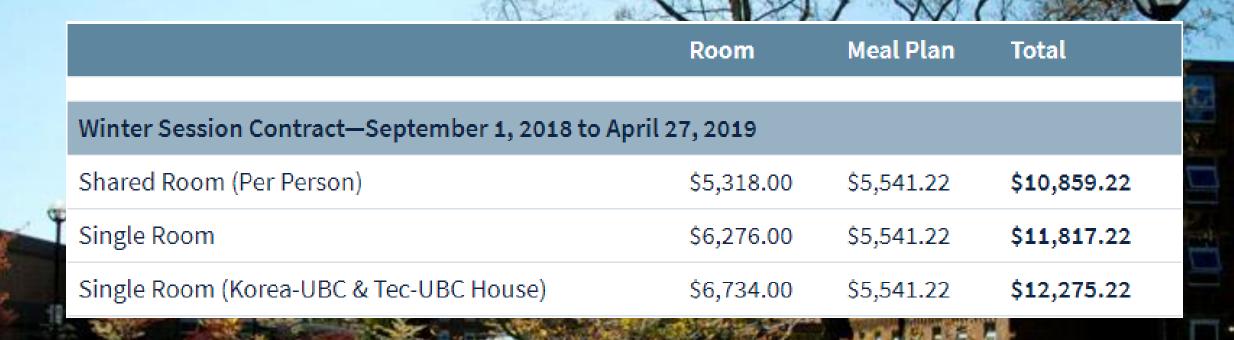

### Housing – On Campus

- Average cost for a room and meal plan is between \$10,700 and \$13,850 for two terms
- Place Vanier, Totem Park, or Orchard Commons
- Microwave: ~\$100
- Furniture included
- Move In Costs: \$100
- Meal Plan: \$5541.22

## Place Vanier

| 2112                                           | 70.7           |            |             |  |  |  |
|------------------------------------------------|----------------|------------|-------------|--|--|--|
|                                                | Room           | Meal Plan  | Total       |  |  |  |
| Winter Session Contract—September 1, 2018 to A | April 27, 2019 |            |             |  |  |  |
|                                                |                | Å5.544.00  | 40.045.00   |  |  |  |
| Compact Shared Room (Per Person)               | \$3,704.00     | \$5,541.22 | \$9,245.22  |  |  |  |
| Shared Room (Per Person)                       | \$5,318.00     | \$5,541.22 | \$10,859.22 |  |  |  |
| Single Room                                    | \$6,276.00     | \$5,541.22 | \$11,817.22 |  |  |  |
| Large Single Room                              | \$6,734.00     | \$5,541.22 | \$12,275.22 |  |  |  |
| Single Room (ċəsna?əm House)                   | \$6,854.00     | \$5,541.22 | \$12,395.22 |  |  |  |
| Connected Single Room                          | \$6,978.00     | \$5,541.22 | \$12,519.22 |  |  |  |
| Single Room – Private Bathroom                 | \$7,534.00     | \$5,541.22 | \$13,075.22 |  |  |  |