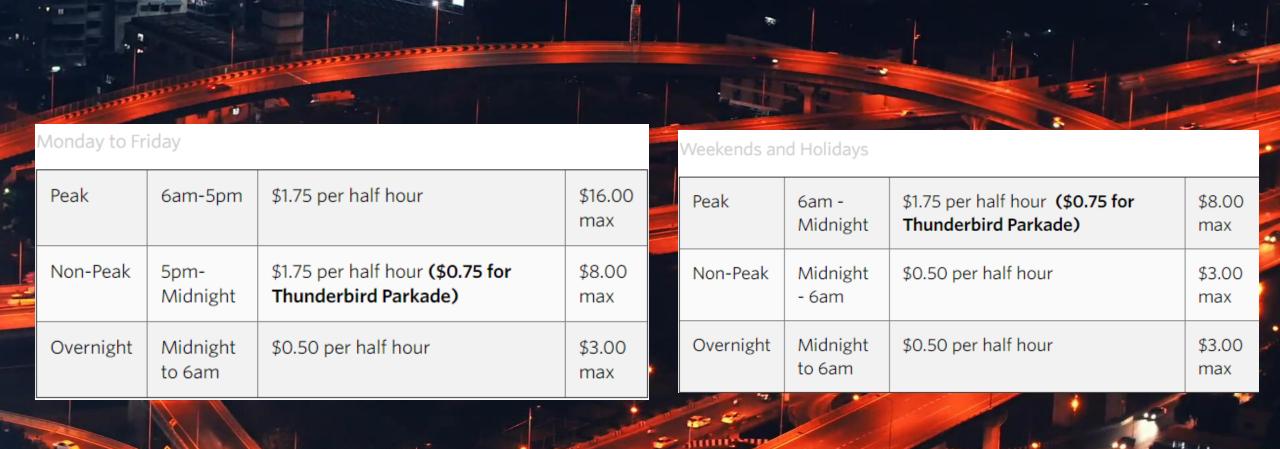

# Parking

| Long le | rm Permits  |                         |                                      |                |                |
|---------|-------------|-------------------------|--------------------------------------|----------------|----------------|
| Select  | Quantity    | Monthly or Flat<br>Rate | Permit Name                          | Start<br>Date* | Expiry<br>Date |
| Term Pe | rmits       |                         |                                      |                |                |
| 0       | 1           | \$93.00 / month         | 1 Parkade Fall Term Permit 2018      | 09/01/2018     | 12/31/2018     |
| 0       | 1           | \$93.00 / month         | 1 Parkade Winter Term Permit<br>2019 | 01/01/2019     | 04/30/2019     |
| 0       | 1           | \$101.50 / month        | 2 Parkade Fall Term Permit 2018      | 09/01/2018     | 12/31/2018     |
| 0       | 1           | \$101.50 / month        | 2 Parkade Winter Term Permit<br>2019 | 01/01/2019     | 04/30/2019     |
| Annual/ | School Year | Permits                 |                                      |                |                |
| 0       | 1           | \$1008.00 / 366<br>days | 1 Parkade Year Permit 2018/19        | -select-       | -select-       |
| 0       | 1           | \$1116.00 / 366<br>days | 2 Parkade Year Permit 2018/19        | -select-       | -select-       |