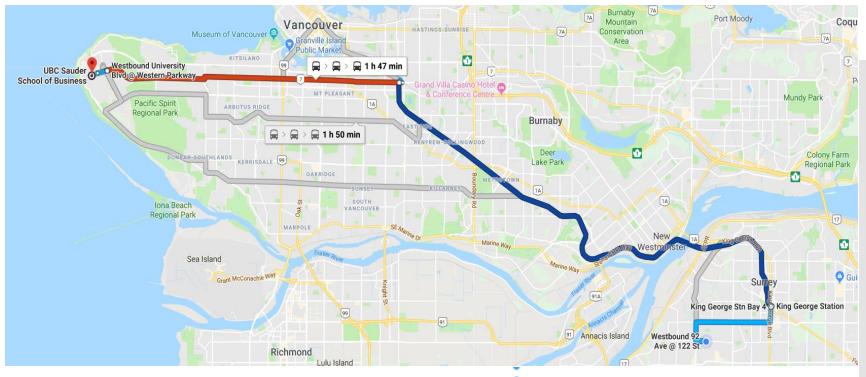

#### Transporation

Transit

- ➤ Take 319 to Scott road Station
- ➤ Take the Expo Line (to Waterfront)

  and get off at Commercial Broadway
- ➤ Turn right onto E Broadway
- ➤ Take 99 B-line
- ➤ Get off at the last stop- UBC

Head west on University Blvd W toward
Wesbrook Mall

Slight right onto University Blvd

Turn left to stay on University Blvd

Turn right onto Main Mall

Destination will be on the left

UBC Sauder School of Business 2053 Main Mall, Vancouver, BC V6T 1Z2